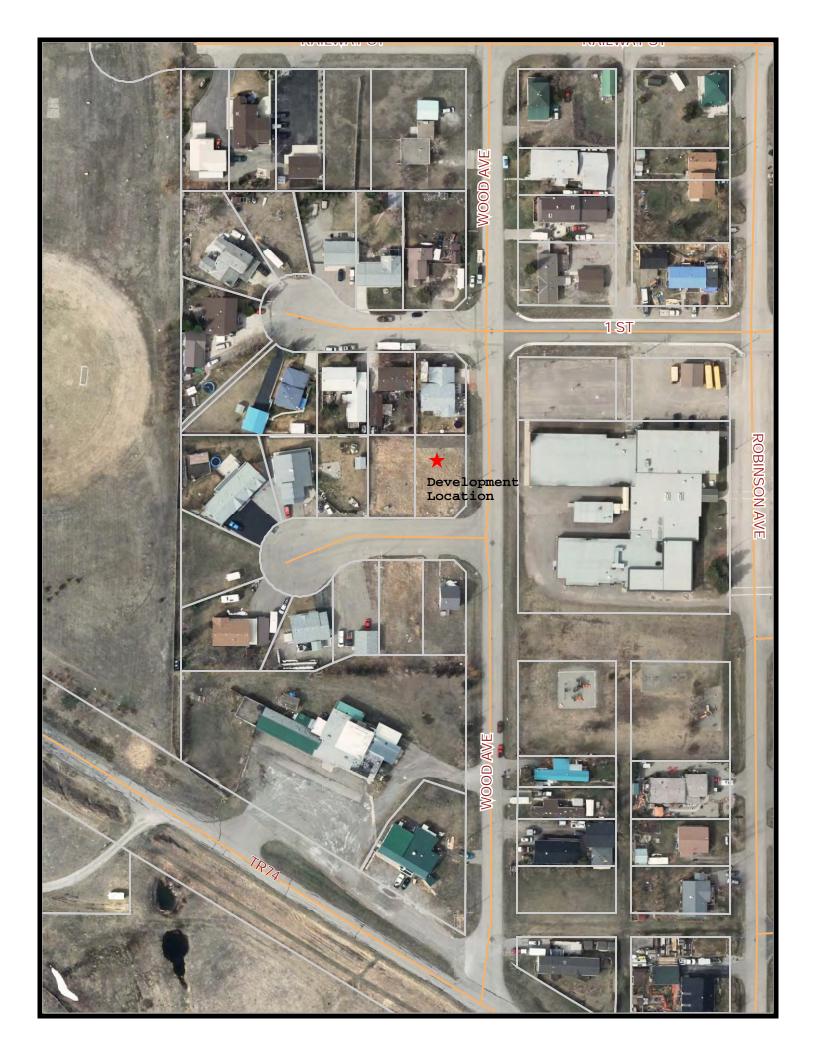

#### BACKGROUND:

- On February 13, 2024, the MD accepted the Development Permit Application No. 2024-08 from applicants Lundbreck Citizens Council. (Attachment No. 1).
- This application is being placed in front of the MPC because:
  - Within the Hamlet Public and Industrial HPI Land Use District, a Sign is a Discretionary Use.
- Land Use Bylaw 1289-18 Section 55 Sign Provisions (Attachment No. 2) clearly define Fascia Sign, and under Specific Sign Requirements the application meets all requirements.
- The electronic fascia sign purpose will be to advertise events in/around Lundbreck, special news and community information (Attachment No. 3).
- The proposed location for the sign meets all requirements of the land use district (Attachment No. 4).
- The application was forwarded to the adjacent landowners for comment; one response was received at the time of this report being written (Attachment No. 5)