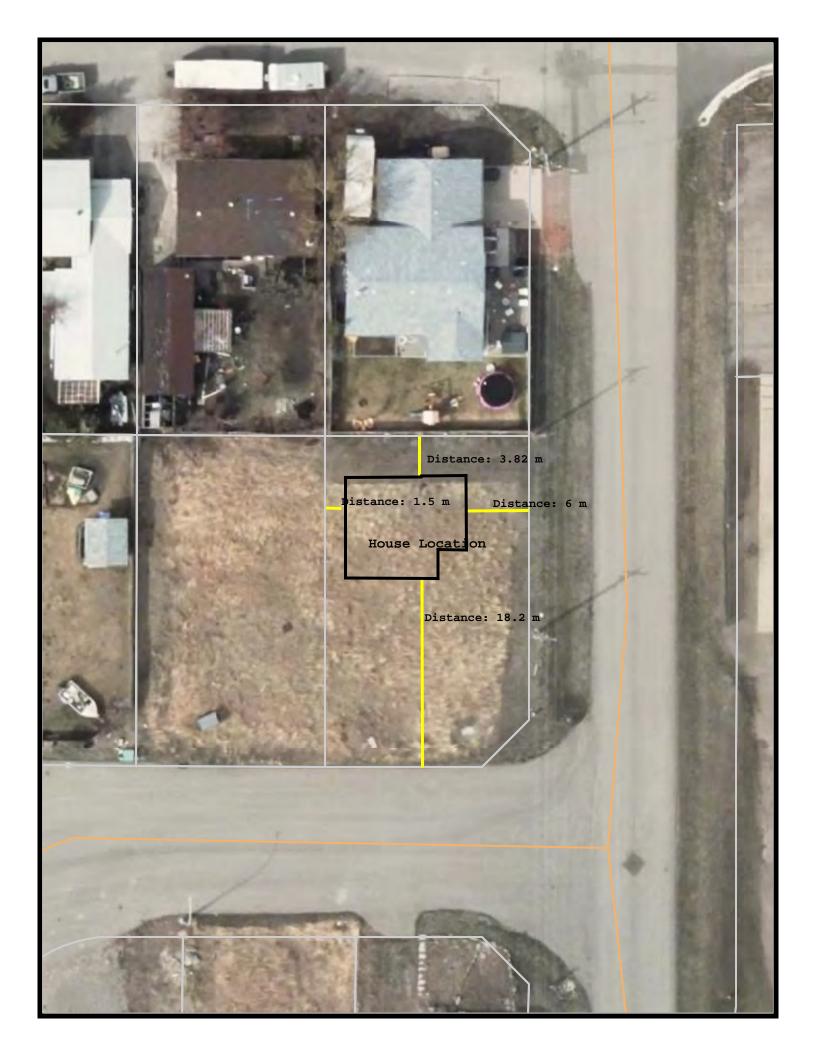

#### BACKGROUND:

- On February 13, 2024, the MD accepted the Development Permit Application No. 2024-08 from applicants Lundbreck Citizens Council. (Attachment No. 1).
- This application is being placed in front of the MPC because:
  - Within the Hamlet Public and Industrial HPI Land Use District, a Sign is a Discretionary Use.
- Land Use Bylaw 1289-18 Section 55 Sign Provisions (Attachment No. 2) clearly define Fascia Sign, and under Specific Sign Requirements the application meets all requirements.
- The electronic fascia sign purpose will be to advertise events in/around Lundbreck, special news and community information (Attachment No. 3).
- The proposed location for the sign meets all requirements of the land use district (Attachment No. 4).
- The application was forwarded to the adjacent landowners for comment; one response was received at the time of this report being written (Attachment No. 5)