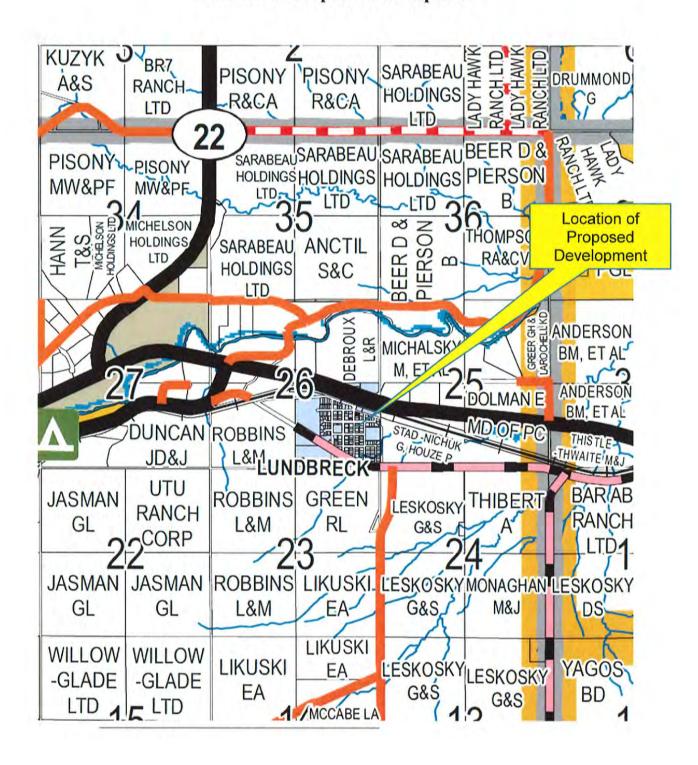

# Recommendation to Municipal Planning Commission Location of Proposed Development

Presented to: Municipal Planning Commission

**Municipal District of Pincher Creek** P.O. Box 279

Pincher Creek, AB T0K 1W0

#### BACKGROUND:

- On February 13, 2024, the MD accepted the Development Permit Application No. 2024-08 from applicants Lundbreck Citizens Council. (Attachment No. 1).
- This application is being placed in front of the MPC because:
  - Within the Hamlet Public and Industrial HPI Land Use District, a Sign is a Discretionary Use.
- Land Use Bylaw 1289-18 Section 55 Sign Provisions (Attachment No. 2) clearly define Fascia Sign, and under Specific Sign Requirements the application meets all requirements.
- The electronic fascia sign purpose will be to advertise events in/around Lundbreck, special news and community information (Attachment No. 3).
- The proposed location for the sign meets all requirements of the land use district (Attachment No. 4).
- The application was forwarded to the adjacent landowners for comment; one response was received at the time of this report being written (Attachment No. 5)