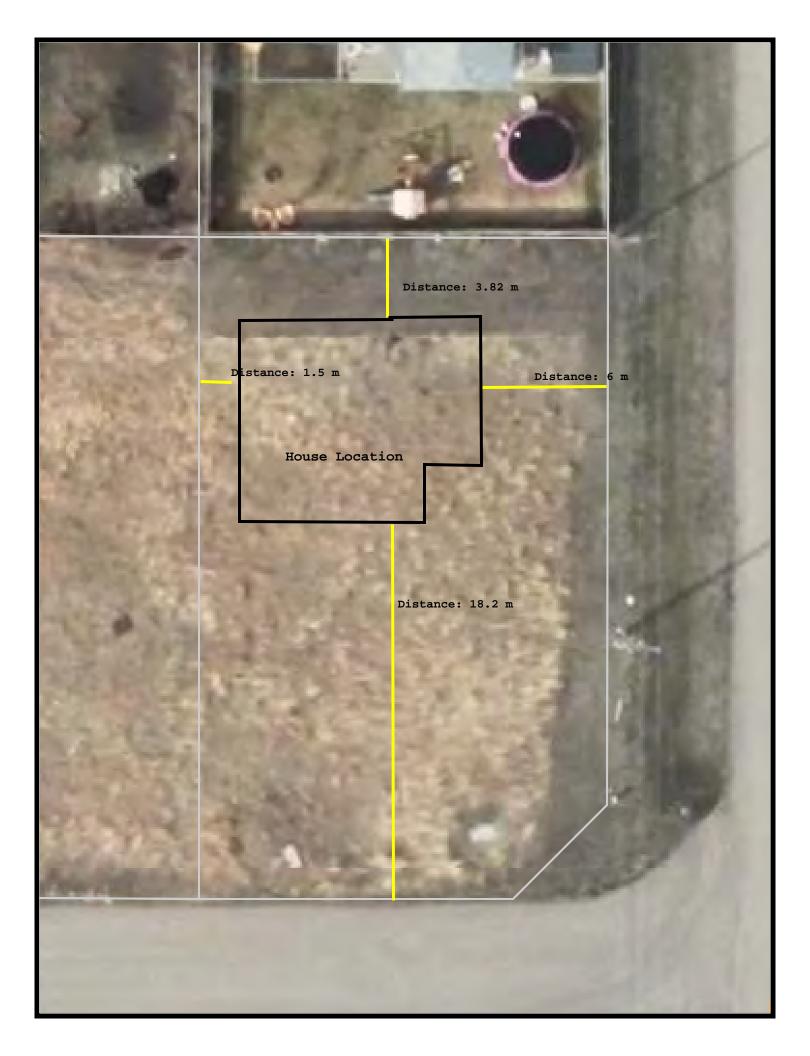

#### BACKGROUND:

- On February 13, 2024, the MD accepted the Development Permit Application No. 2024-08 from applicants Lundbreck Citizens Council. (Attachment No. 1).
- This application is being placed in front of the MPC because:
  - Within the Hamlet Public and Industrial HPI Land Use District, a Sign is a Discretionary Use.
- Land Use Bylaw 1289-18 Section 55 Sign Provisions (Attachment No. 2) clearly define Fascia Sign, and under Specific Sign Requirements the application meets all requirements.
- The electronic fascia sign purpose will be to advertise events in/around Lundbreck, special news and community information (Attachment No. 3).
- The proposed location for the sign meets all requirements of the land use district (Attachment No. 4).
- The application was forwarded to the adjacent landowners for comment; one response was received at the time of this report being written (Attachment No. 5)