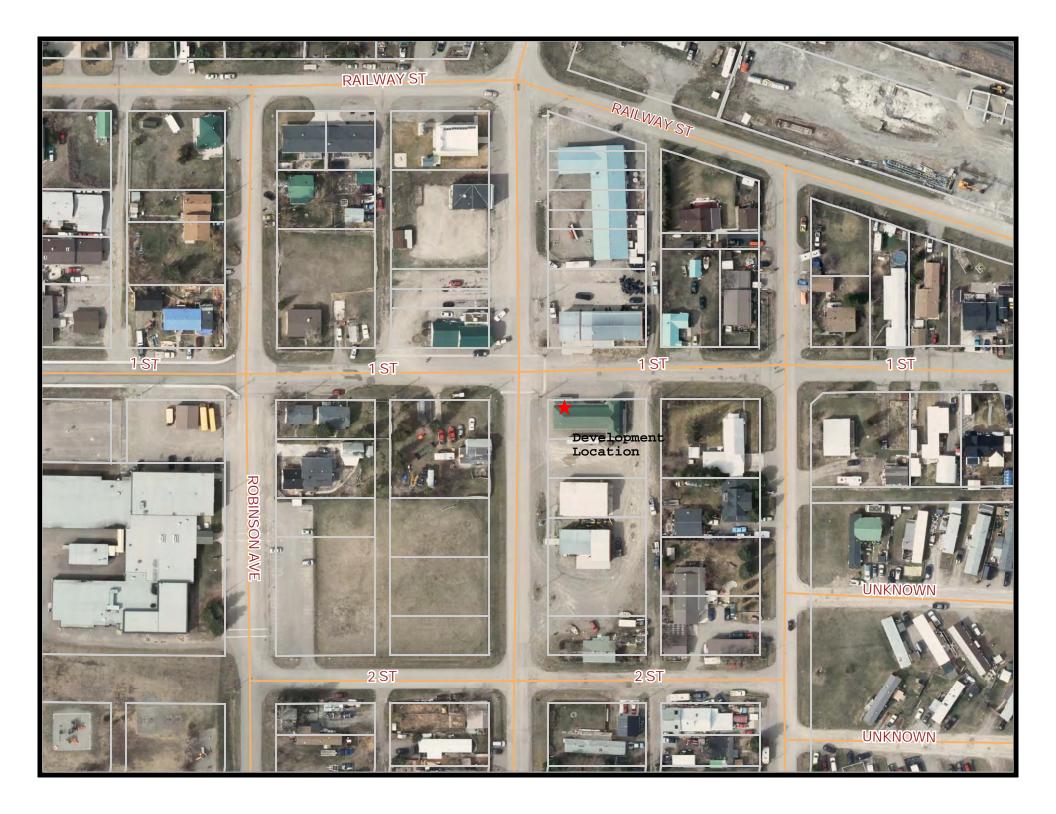

# Recommendation to Municipal Planning Commission Location of Proposed Development

Presented to: Municipal Planning Commission

**Municipal District of Pincher Creek** P.O. Box 279

Pincher Creek, AB T0K 1W0